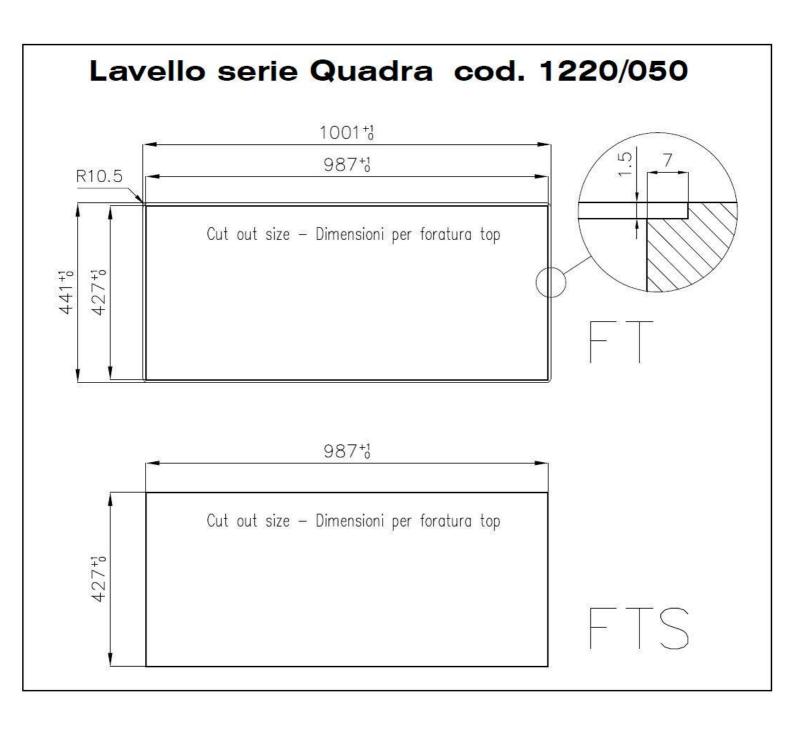

### **DETAILS**

| Edge/Installation Type | Flush-mount   Top-mount                                         |
|------------------------|-----------------------------------------------------------------|
| Finish                 | Foster brushed                                                  |
| Material               | AISI 304 stainless steel                                        |
| Texture                | Brushed in line                                                 |
| Base                   | 80 cm                                                           |
| Dimensions             | 1000x440 mm                                                     |
| Standard fittings      | Fixing hooks, gasket, drain, overflow and siphon, boxed packing |
| Mixer holes            | No standard holes                                               |
| Built-in hole          | View technical data sheet                                       |
|                        |                                                                 |

### **TECHNICAL DATA**