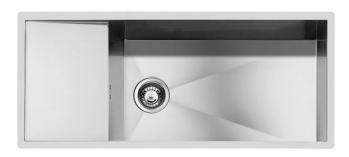

### Sink Quadra

Kitchen Sinks Code: 1220 050

### **DETAILS**

| Edge/Installation Type | Flush-mount   Top-mount                                         |
|------------------------|-----------------------------------------------------------------|
| Finish                 | Foster brushed                                                  |
| Material               | AISI 304 stainless steel                                        |
| Texture                | Brushed in line                                                 |
| Base                   | 80 cm                                                           |
| Dimensions             | 1000x440 mm                                                     |
| Standard fittings      | Fixing hooks, gasket, drain, overflow and siphon, boxed packing |
| Mixer holes            | No standard holes                                               |
| Built-in hole          | View technical data sheet                                       |
|                        |                                                                 |

| Drainer                    | Yes                                                                                                                                                                                                                                                              |
|----------------------------|------------------------------------------------------------------------------------------------------------------------------------------------------------------------------------------------------------------------------------------------------------------|
| Width                      | 100 cm                                                                                                                                                                                                                                                           |
| Bowl dimension             | 675x400mm                                                                                                                                                                                                                                                        |
| Number of bowls            | 1 bowl                                                                                                                                                                                                                                                           |
| Waste fitting              | 3,5" drain                                                                                                                                                                                                                                                       |
| FEATURES                   |                                                                                                                                                                                                                                                                  |
| Basket 3,5" waste fitting  | The drain is equipped with a large 3.5" drain, with the practical basket cap that prevents the discharge of solid parts.                                                                                                                                         |
| Deep bowls                 | This bowls reach an important depth, over 20 cm, thanks to the advanced production technology, that can be offer great capiency and practicity in all the washing operations.                                                                                    |
| Diamond-shape bottom       | The draining of water is an important feature in a sink, and it's always taken good care of in Foster products. In the bent-welded sinks, which would have a flat bottom, the proper draining is guaranteed by the elegant beveling, which helps the water flow. |
| High thickness             | Imm thick steel. A significant thickness, which guarantees the maximum sturdiness and durability.                                                                                                                                                                |
| Perimetral overflow        | The overflow is always a security on the Foster sinks that prevents the overflow of water in case of oversights. The perimeter drain solution improves aesthetics thanks to its square and essential shape.                                                      |
| Squared bowls - 0/9 radius | The square bowls of Foster have perfectly squared vertical edges, while those on the bottom have a small radius of 9 mm that facilitates cleaning operations.                                                                                                    |