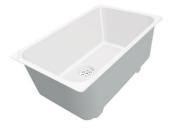

### Sink Quadra

Kitchen Sinks Code: 1220 050

### **DETAILS**

| Edge/Installation Type | Flush-mount   Top-mount                                         |
|------------------------|-----------------------------------------------------------------|
| Finish                 | Foster brushed                                                  |
| Material               | AISI 304 stainless steel                                        |
| Texture                | Brushed in line                                                 |
| Base                   | 80 cm                                                           |
| Dimensions             | 1000x440 mm                                                     |
| Standard fittings      | Fixing hooks, gasket, drain, overflow and siphon, boxed packing |
| Mixer holes            | No standard holes                                               |
| Built-in hole          | View technical data sheet                                       |
|                        |                                                                 |

| Drainer                    | Yes                                                                                                                                                                                                                                                              |
|----------------------------|------------------------------------------------------------------------------------------------------------------------------------------------------------------------------------------------------------------------------------------------------------------|
| Width                      | 100 cm                                                                                                                                                                                                                                                           |
| Bowl dimension             | 675x400mm                                                                                                                                                                                                                                                        |
| Number of bowls            | 1 bowl                                                                                                                                                                                                                                                           |
| Waste fitting              | 3,5" drain                                                                                                                                                                                                                                                       |
| FEATURES                   |                                                                                                                                                                                                                                                                  |
| Basket 3,5" waste fitting  | The drain is equipped with a large 3.5" drain, with the practical basket cap that prevents the discharge of solid parts.                                                                                                                                         |
| Deep bowls                 | This bowls reach an important depth, over 20 cm, thanks to the advanced production technology, that can be offer great capiency and practicity in all the washing operations.                                                                                    |
| Diamond-shape bottom       | The draining of water is an important feature in a sink, and it's always taken good care of in Foster products. In the bent-welded sinks, which would have a flat bottom, the proper draining is guaranteed by the elegant beveling, which helps the water flow. |
| High thickness             | Imm thick steel. A significant thickness, which guarantees the maximum sturdiness and durability.                                                                                                                                                                |
| Perimetral overflow        | The overflow is always a security on the Foster sinks that prevents the overflow of water in case of oversights. The perimeter drain solution improves aesthetics thanks to its square and essential shape.                                                      |
| Squared bowls - 0/9 radius | The square bowls of Foster have perfectly squared vertical edges, while those on the bottom have a small radius of 9 mm that facilitates cleaning operations.                                                                                                    |