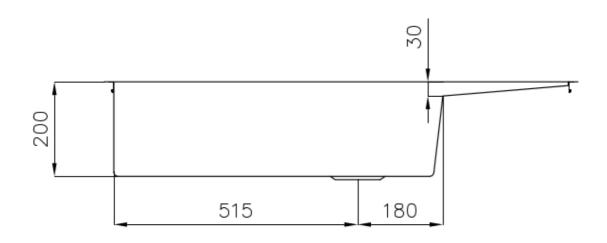

### **DETAILS**

| Edge/Installation Type | Flush-mount   Top-mount                                         |
|------------------------|-----------------------------------------------------------------|
| Finish                 | Foster brushed                                                  |
| Material               | AISI 304 stainless steel                                        |
| Texture                | Brushed in line                                                 |
| Base                   | 80 cm                                                           |
| Dimensions             | 1000x440 mm                                                     |
| Standard fittings      | Fixing hooks, gasket, drain, overflow and siphon, boxed packing |
| Mixer holes            | No standard holes                                               |
| Built-in hole          | View technical data sheet                                       |
|                        |                                                                 |

| Drainer                    | Yes                                                                                                                                                                                                                                                              |
|----------------------------|------------------------------------------------------------------------------------------------------------------------------------------------------------------------------------------------------------------------------------------------------------------|
| Width                      | 100 cm                                                                                                                                                                                                                                                           |
| Bowl dimension             | 675x400mm                                                                                                                                                                                                                                                        |
| Number of bowls            | 1 bowl                                                                                                                                                                                                                                                           |
| Waste fitting              | 3,5" drain                                                                                                                                                                                                                                                       |
| FEATURES                   |                                                                                                                                                                                                                                                                  |
| Basket 3,5" waste fitting  | The drain is equipped with a large 3.5" drain, with the practical basket cap that prevents the discharge of solid parts.                                                                                                                                         |
| Deep bowls                 | This bowls reach an important depth, over 20 cm, thanks to the advanced production technology, that can be offer great capiency and practicity in all the washing operations.                                                                                    |
| Diamond-shape bottom       | The draining of water is an important feature in a sink, and it's always taken good care of in Foster products. In the bent-welded sinks, which would have a flat bottom, the proper draining is guaranteed by the elegant beveling, which helps the water flow. |
| High thickness             | Imm thick steel. A significant thickness, which guarantees the maximum sturdiness and durability.                                                                                                                                                                |
| Perimetral overflow        | The overflow is always a security on the Foster sinks that prevents the overflow of water in case of oversights. The perimeter drain solution improves aesthetics thanks to its square and essential shape.                                                      |
| Squared bowls - 0/9 radius | The square bowls of Foster have perfectly squared vertical edges, while those on the bottom have a small radius of 9 mm that facilitates cleaning operations.                                                                                                    |