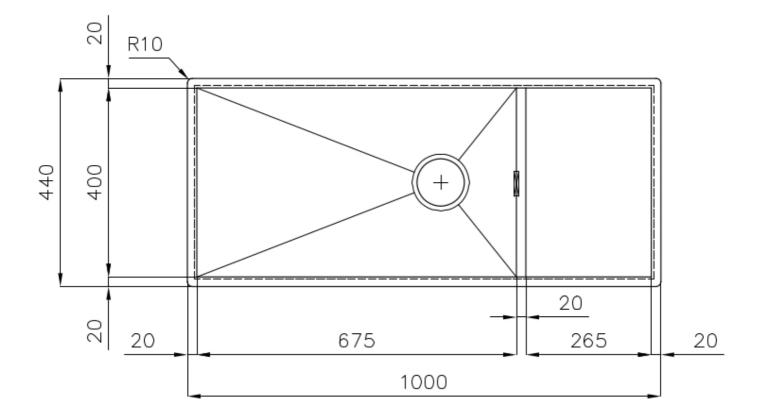

### **DETAILS**

| Edge/Installation Type | Flush-mount   Top-mount                                         |
|------------------------|-----------------------------------------------------------------|
| Finish                 | Foster brushed                                                  |
| Material               | AISI 304 stainless steel                                        |
| Texture                | Brushed in line                                                 |
| Base                   | 80 cm                                                           |
| Dimensions             | 1000x440 mm                                                     |
| Standard fittings      | Fixing hooks, gasket, drain, overflow and siphon, boxed packing |
| Mixer holes            | No standard holes                                               |
| Built-in hole          | View technical data sheet                                       |
|                        |                                                                 |

| Drainer                    | Yes                                                                                                                                                                                                                                                              |
|----------------------------|------------------------------------------------------------------------------------------------------------------------------------------------------------------------------------------------------------------------------------------------------------------|
| Width                      | 100 cm                                                                                                                                                                                                                                                           |
| Bowl dimension             | 675x400mm                                                                                                                                                                                                                                                        |
| Number of bowls            | 1 bowl                                                                                                                                                                                                                                                           |
| Waste fitting              | 3,5" drain                                                                                                                                                                                                                                                       |
| FEATURES                   |                                                                                                                                                                                                                                                                  |
| Basket 3,5" waste fitting  | The drain is equipped with a large 3.5" drain, with the practical basket cap that prevents the discharge of solid parts.                                                                                                                                         |
| Deep bowls                 | This bowls reach an important depth, over 20 cm, thanks to the advanced production technology, that can be offer great capiency and practicity in all the washing operations.                                                                                    |
| Diamond-shape bottom       | The draining of water is an important feature in a sink, and it's always taken good care of in Foster products. In the bent-welded sinks, which would have a flat bottom, the proper draining is guaranteed by the elegant beveling, which helps the water flow. |
| High thickness             | Imm thick steel. A significant thickness, which guarantees the maximum sturdiness and durability.                                                                                                                                                                |
| Perimetral overflow        | The overflow is always a security on the Foster sinks that prevents the overflow of water in case of oversights. The perimeter drain solution improves aesthetics thanks to its square and essential shape.                                                      |
| Squared bowls - 0/9 radius | The square bowls of Foster have perfectly squared vertical edges, while those on the bottom have a small radius of 9 mm that facilitates cleaning operations.                                                                                                    |